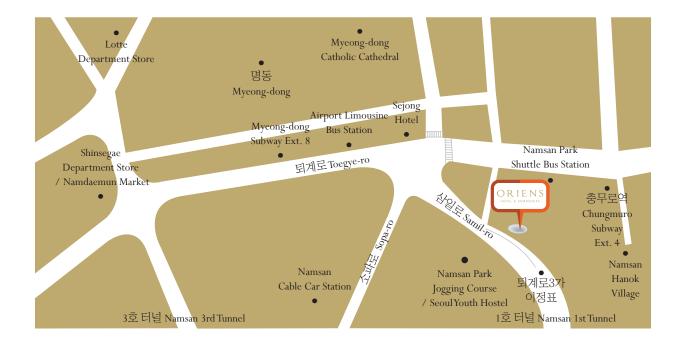

## FROM AIRPORT LIMOUSINE BUS STATION

- Get off at Myeong-dong Station
- Walk past 'Sejong' Hotel
- Cross the intersection to direction to 'KISWEL' building
- Turn right along the 'KISWEL(Hana Bank)' building
- Turn left at the first intersection(Wooden Ramp)
- Left the Second building is ORIENS Hotel & Residences

## FROM CHUNGMURO SUBWAY STATION

- Subway Line 3 and 4 Chungmuro station exit no. 4
- Go straight for about 100m from exit 4
- Pass Astoria Hotel, then you will see Jungbu District Tax Office
- Take the road between Junggu District Tax Office and Hana Bank
- Turn left at the first intersection(Wooden Ramp)
- Left the Second building is ORIENS Hotel & Residences